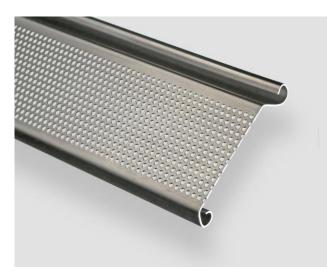

## Diversity in profiles.

roller door profiles | perforated and grid profiles 1.156L perforated profile

## description

1.1560 is a profile for single wall roller doors, which as a result of the covering width of 100 mm and its smooth appearance resembles the tried-and-tested 1.100 D roller door profile.

| number of slats per mtr                | 10             |  |
|----------------------------------------|----------------|--|
| thickness of slats                     | 19             |  |
| minimum size of tube                   | 159            |  |
| fitting bottom rail(s)                 | 1.1220 1.1278  |  |
| air / light passage [%]                | ~ 25,6 %       |  |
|                                        |                |  |
| weight per m (m <sup>2</sup> ) at 1,25 | mm             |  |
| aluminium                              | 0,51 (5,1)     |  |
| steel                                  | 1,48 (14,8)    |  |
|                                        |                |  |
| thickness of material [mm]             |                |  |
| aluminium                              | 1,25           |  |
| steel                                  | 1,25           |  |
|                                        |                |  |
| Maximale Torbreite in mm               | (wind class 2) |  |
| aluminium                              | 5600           |  |
| steel                                  | 7600           |  |